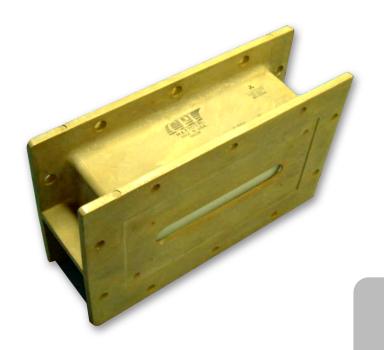

## **FEATURES:**

• Frequency: 1.25 to 1.35 GHz

• Power handling: 3000 kW peak

• Pulsewidth: 6.0 μSec max

• Duty cycle: 0.002 max

• Insertion loss: 0.3 dB max

• VSWR: 1.5:1 max

• Average leakage power: 500 mW max

• Recovery time: 30.0 µSec max

## **BENEFITS:**

Low loss

Very high power

## **APPLICATIONS:**

Air traffic control radars

**Beverly Microwave Division**150 Sohier Road
Beverly, Massachusetts
USA 01915

tel +1 978-922-6000

email ElectronDevices@cpi-edb.com

fax +1 978-922-8914 web www.cpi-edb.com For more detailed information, please refer to the corresponding CPI EDB technical description if one has been published, or contact CPI EDB. Specifications may change without notice as a result of additional data or product refinement. Please contact CPI EDB before using this information for system design.